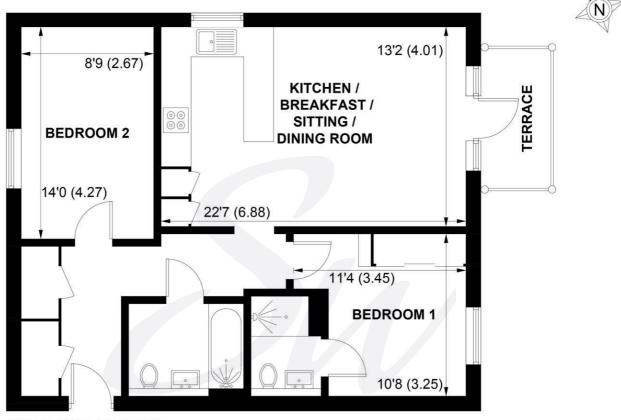

# **GROUND FLOOR**

APPROXIMATE GROSS INTERNAL AREA = 711 SQ FT / 66.1 SQ M

NOT TO SCALE (For illustrative purposes only as defined by RICS Code of Measuring Practice) 2025 Produced for Sims Williams